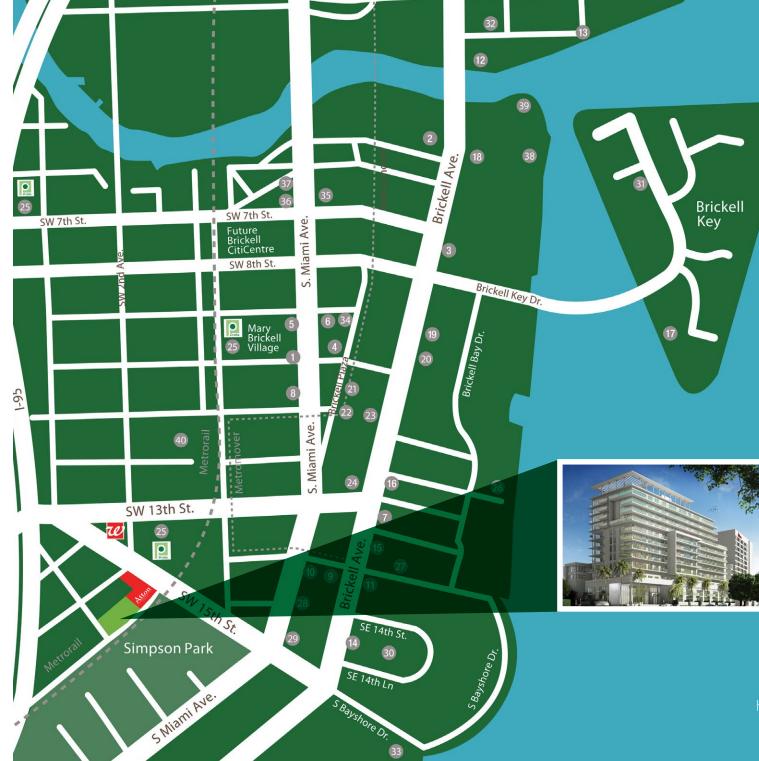

2. The Capital Grille 14. Four Seasons Hotel 30. The Sports Club 35. Brickell Tennis Club 36. The River Oyster Bar 39. Miami River Walk

BRICKELL AREA Hotels, Restaurants, Bars & Parks

The lights of downtown Brickell sparkle outside your window, yet you hear the breeze blowing through trees. Outside your door, a city full of excitement and adventure awaits, yet it is grounded by the winding trails of the park across the street. This is the Le Parc experience, the ultimate way to enjoy everything the Brickell lifestyle has to offer.