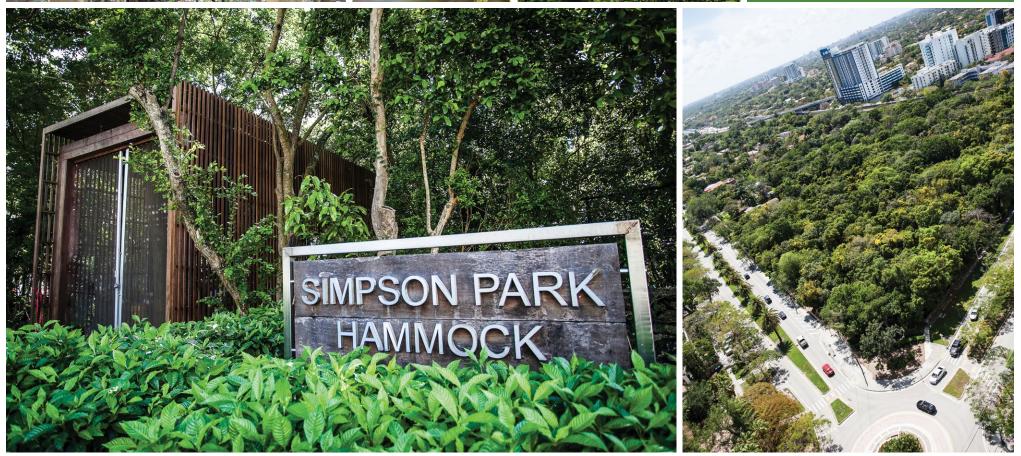

#### CHARLES TORREY SIMPSON ON FLORIDA'S HAMMOCKS

SIMPSON PARE, ANALE FOR THE AUTHOR AND NATURALIST CHARLES TORARY SIMPSON, CAME TO BE IN 1916. WHEN CONCERNED "CITIZENS AFPEARED BEFORE THE CITY COINCIL ION DIREQUISTED THAT A TATACITO, NITHE AMMONCE BEDGETHEON MANY BRICHIL "CITIZENS AFPEARED BEFORE THE CITY COINCIL ION DIREQUISTED THAT A TATACITO, NITHE MAMONCE BEDGETHEON MANY BRICHIL NATO PRESENTE DA SA NATURAL AREA, TODAN, THE 7.4 ACRE SUMPSON PARK PROVIDES A RARE GLIMPSO FIEL SATURE HORMAN BARMAT AND PRESENTE DA SA NATURAL AREA, TODAN, THE 7.4 ACRE SUMPSON PARK PROVIDES A RARE GLIMPSON FOR THE NATURE HORMAN BARMAT THE CONTINUED SAS NATURAL AREA. TODAN, THE 7.4 ACRE SUMPSON PARK PROVIDES A RARE GLIMPSON FOR THE NATURE ADDREAD WHICH GUISTIALIST STATECHED FROM MAAN BIVE TO COCCUL GOVE, AND FROM THE PERICADES TO BESAVIE BAR THEOREM THE CONTINUED EFFORTS AND FOR SUGGITO FOR ANY FINITIPULAS AND COMMUNITY CROUPS. THE PARK CONTINUES TO SERVE ASA UNIQUE ENVIBIONMENT FOR LEARNING AND PROMOTING STEWARDSHIP FOR CURRENT AND FUTURE GENERATIONS.

SIMPSON PARK

# MAKE EVERYDAY A WALK IN THE PARK

As its name suggests, Le Parc draws considerable inspiration from its beautiful natural surroundings. Directly across the street from the building's front entrance is a winding path through the grass leading to Simpson Park Hammock. This is Brickell the way it was when the area was first developed – and yet – it is also the future of park enjoyment with a visitors center built of original limestone rock, and an interior dining and picnic space.

And, as Brickell continues to grow to be more family oriented, the planned dog-friendly area at Simpson Park will make a welcome addition for the pet-friendly atmosphere of Le Parc. Dog walk paths, gated play areas with large and small-dog designations, watering stations, and more guarantee fun for every resident.