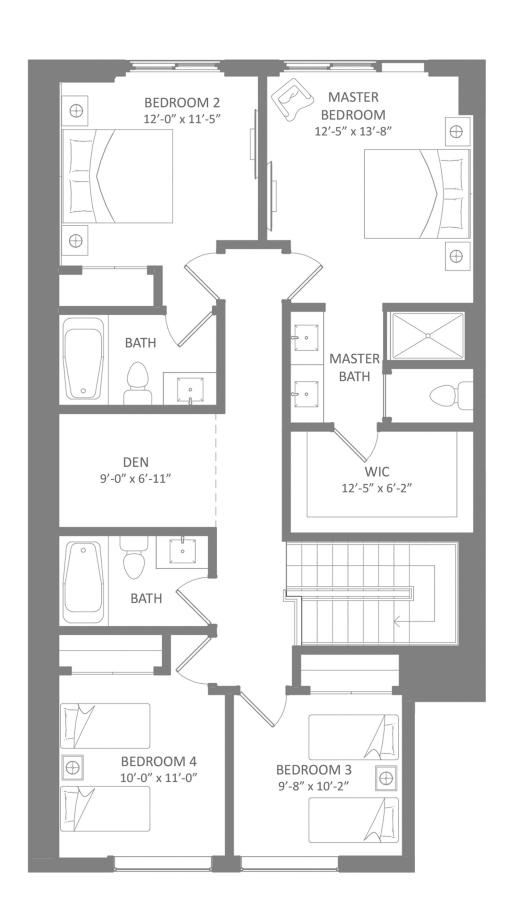

## VILLA C

4 Bedrooms + 2 Dens / 4 Baths 2,751 Total SF / 255.6 m<sup>2</sup>

GROUND FLOOR SECOND FLOOR