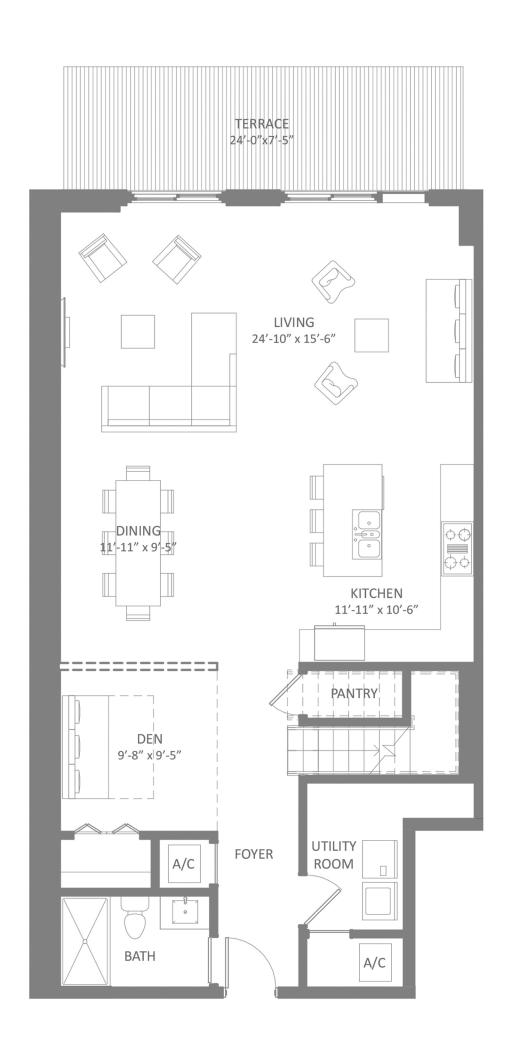

## VILLA C

4 Bedrooms + 2 Dens / 4 Baths 2,751 Total SF / 255.6 m<sup>2</sup>

GROUND FLOOR SECOND FLOOR