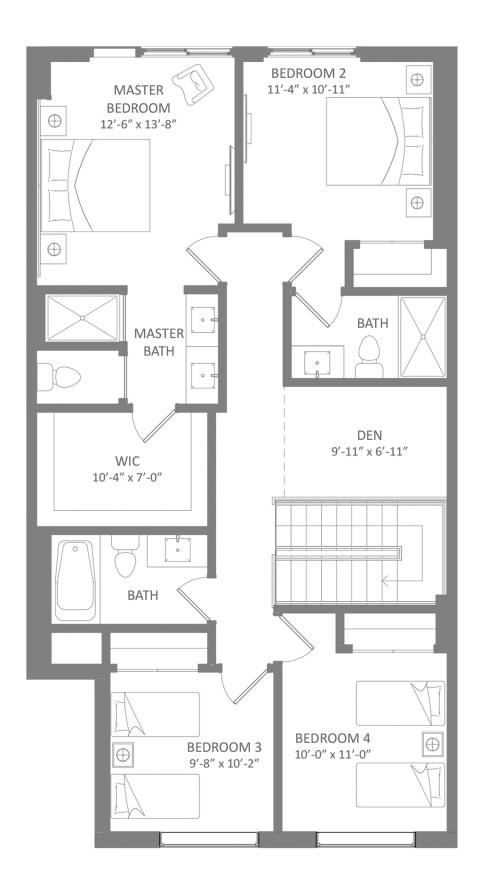

## VILLA D

4 Bedrooms + 2 Dens / 4 Baths 2,612 Total SF / 242.7 m<sup>2</sup>

GROUND FLOOR SECOND FLOOR