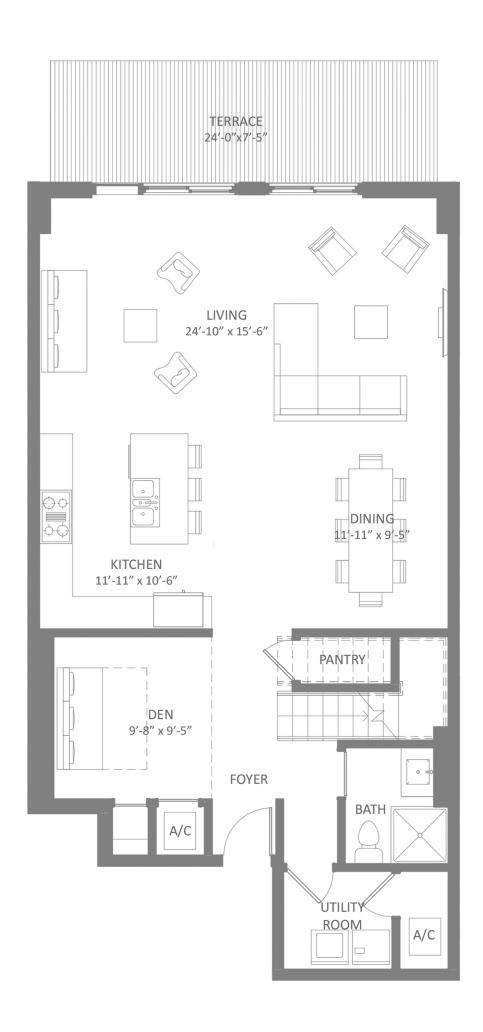

## VILLA D

4 Bedrooms + 2 Dens / 4 Baths 2,612 Total SF / 242.7 m<sup>2</sup>

GROUND FLOOR SECOND FLOOR