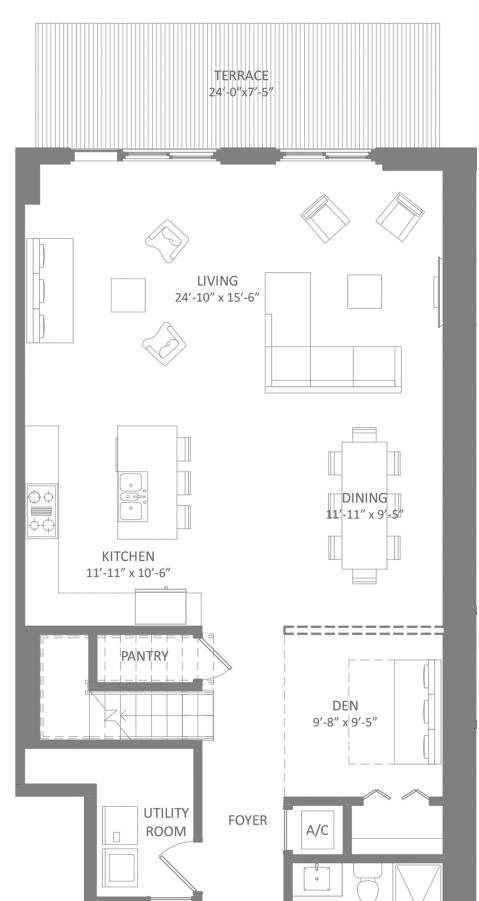

## VILLA B

4 Bedrooms + 2 Dens / 4 Baths 2,751 Total SF / 255.6 m<sup>2</sup>

## **GROUND FLOOR**

SECOND FLOOR