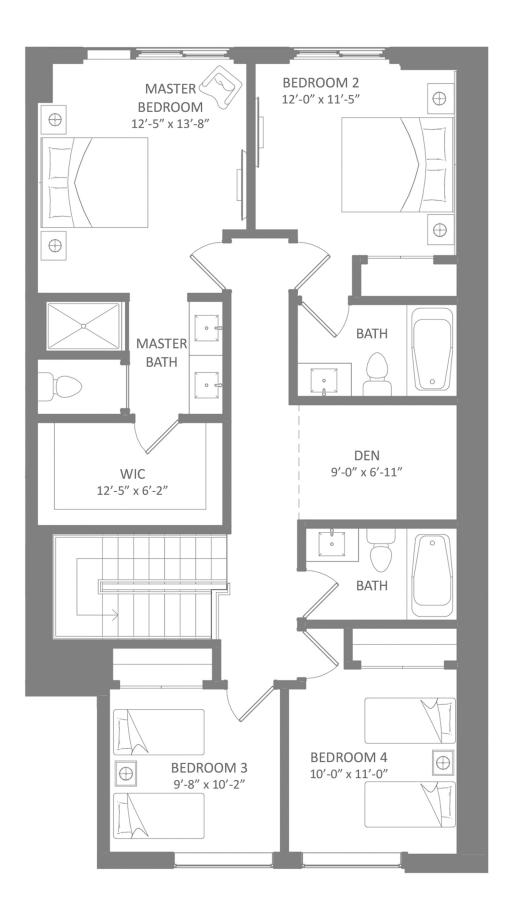

## VILLA B

4 Bedrooms + 2 Dens / 4 Baths 2,751 Total SF / 255.6 m<sup>2</sup>

## **GROUND FLOOR**

SECOND FLOOR